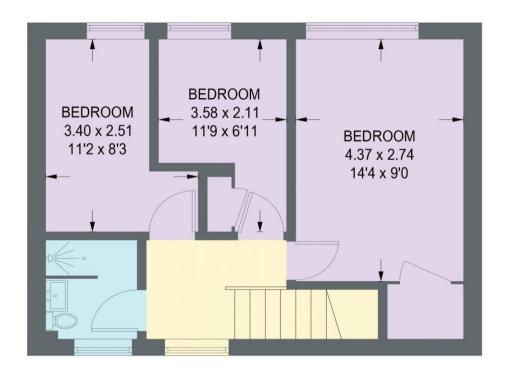

## **8 MORLAND CLOSE**

APPROXIMATE GROSS INTERNAL AREA = 82 SQ M / 882 SQ FT

GROUND FLOOR 44.7 SQ M / 481 SQ FT

FIRST FLOOR 37.3 SQ M / 401 SQ FT

Illustration for identification purposes only, measurements are approximate, not to scale.