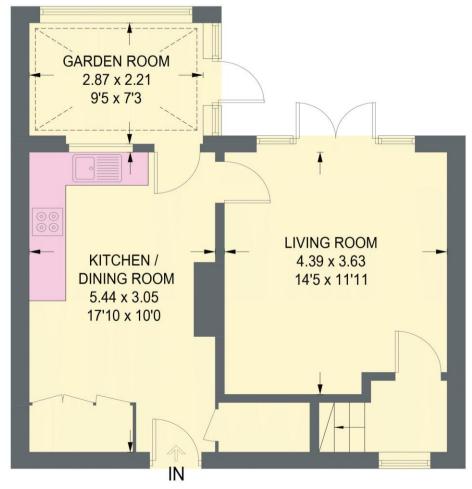

## **8 MORLAND CLOSE**

APPROXIMATE GROSS INTERNAL AREA = 82 SQ M / 882 SQ FT

GROUND FLOOR 44.7 SQ M / 481 SQ FT

FIRST FLOOR 37.3 SQ M / 401 SQ FT

Illustration for identification purposes only, measurements are approximate, not to scale.