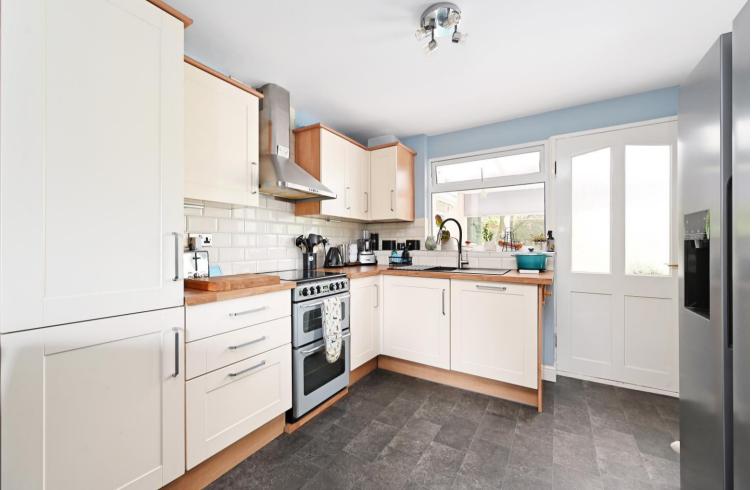

## 8 Morland Close

Herdings • Sheffield • S14 1SZ

Asking Price £150,000

Deceptively spacious 3-bedroom mid terraced property located on a quiet no through road in S12. Beautifully presented home which benefits from a fabulous garden room with lovely outlook over southeast facing landscaped garden, 3 good sized bedrooms, modern kitchen and bathroom, double glazing and combination gas central heating. The spacious dining kitchen is fitted with and generous array of shaker style units, topped with wood effect worktops and stylish tiled splashbacks. Features integrated dishwasher and space with plumbing for further freestanding appliances and Glow Worm wall mounted combination boiler. The impressive garden room equipped with made to measure blinds and air conditioning overlooking the attractive rear garden providing direct access. The cosy lounge offers French Doors to a sunken seating area infusing with the outdoor space. The first floor comprises of 3 good sized bedrooms, all well presented with a pleasant garden outlook and built in storage within 2 rooms. A modern shower room offers a walk in rainfall shower styled with decorative tiling and floating hand wash basin. There is access via integral ladders to partially boarded loft space creating ideal storage. Externally a gated forecourt creates privacy on entry. To the rear of the property is a stunning, southeast facing landscaped garden designed with sunken seating area, lawn, decked patio and pergola, filled with attractive, mature planting. Garages Available to Rent from Sheffield Council. Morland Close enjoys excellent facilities close by including pubs, shops, schools, Graves Park and excellent transport links to Sheffield city centre, Chesterfield and the motorway network.